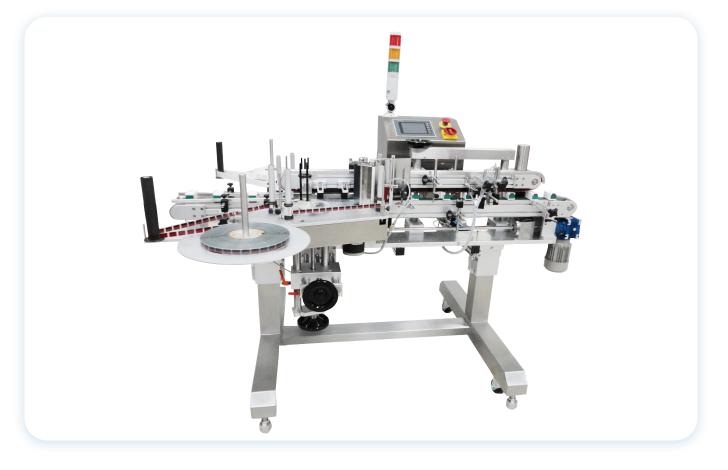

## **ADR LAB8252**

#### CORNER WRAP & TAMPER PROOF LABELING MACHINE

#### **FEATURES:**

- Industrial automatic labeling machine
- Automatic Labeling Start Up Function
- Touch-Screen Control System
- 30 Lots Cross Memory Module
- Labeling speed synchronization adjustment
- Accurate labeling result
- Structure made from S304 stainless steel and hardened anodized aluminum
- Designed for cylindrical containers

ADR's LAB8252 labeling system is prized for its outstanding speed and precision, excelling in efficient tamper-evident and corner labeling across diverse industries. With its dual-head design, the LAB8252 simultaneously applies tamper-evident labels in an L-type seal to carton edges, streamlining the labeling process and ensuring precision.